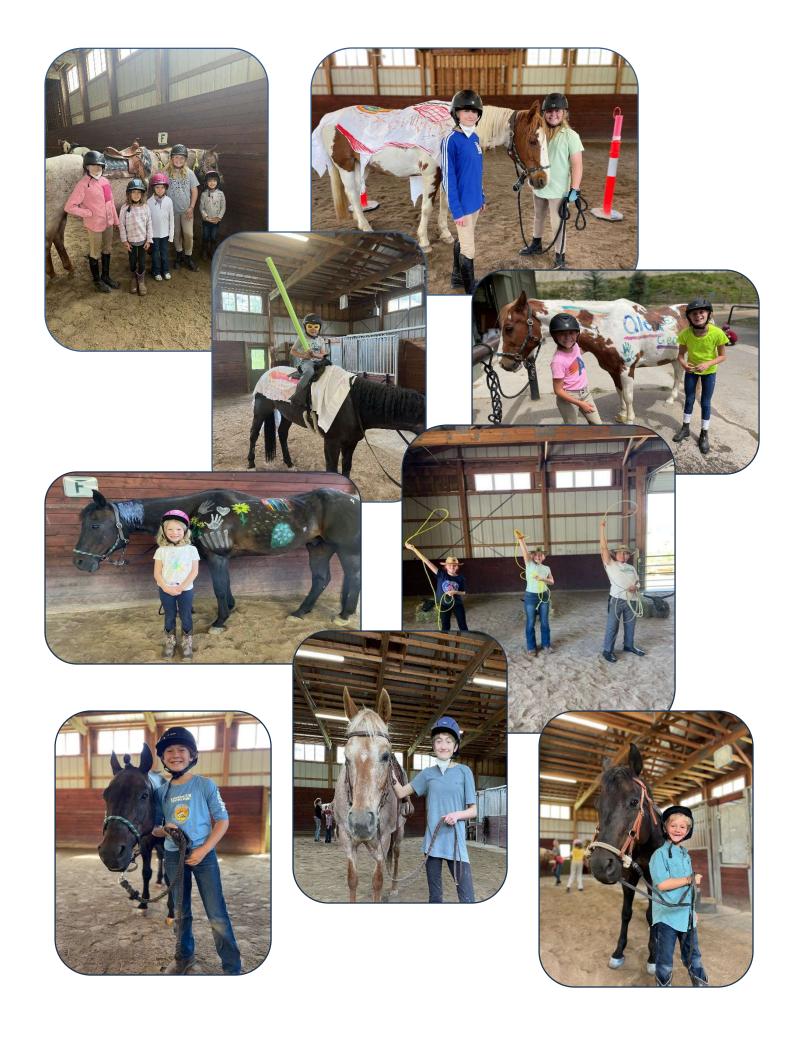

He reported that Annie Morris and Chris Bale are doing a great job at the Equestrian Center in creating programs that drive revenue, while managing or creating events to drive interest in the operation. He reviewed several of the projects that are in progress to include arena, hay storage and fencing improvements. Ms. Kurtz reported that the June 20 horse camp has 34 of 36 spots filled. It would be full except for a last-minute cancellation. The Kids Camp will operate Tuesday through Friday. Most of the week will involve improving riding skills with games, arts and crafts. Fridays will include painting the horses to be followed by bathing and grooming the horses. A special public event will be held at the end of each week to highlight the new skills learned. Parents and grandparents are encouraged to attend.