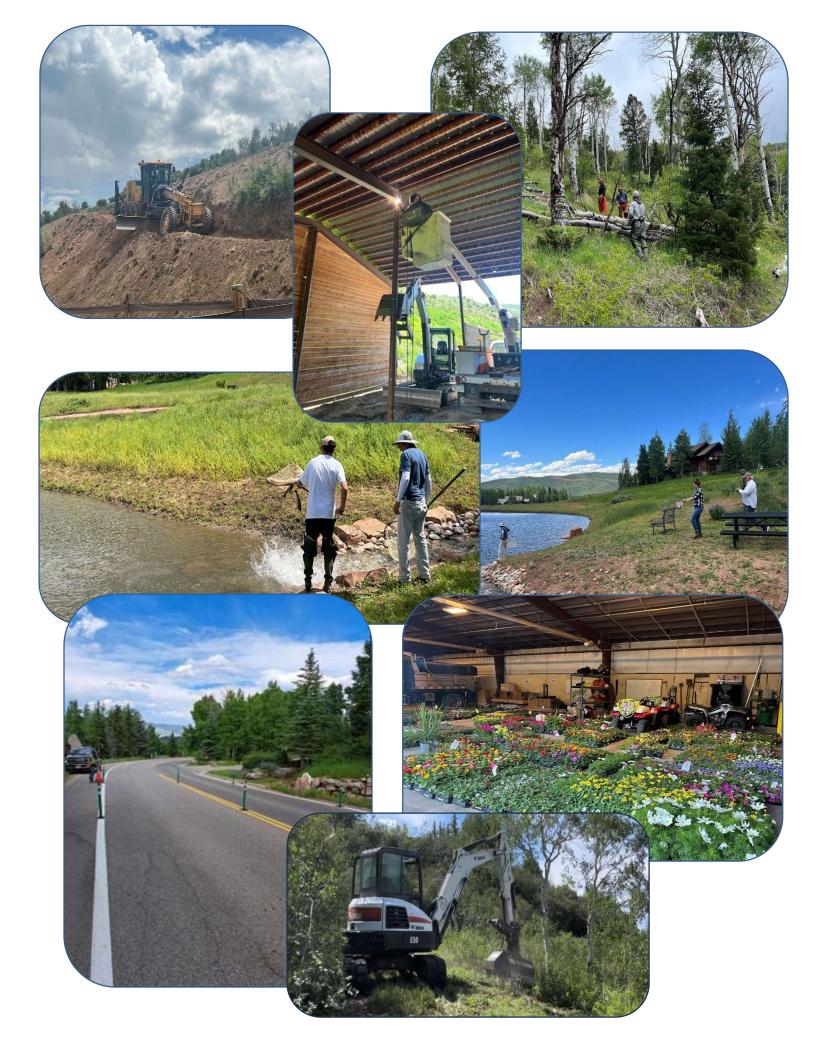

President Foley stated that she felt that the equestrian program is starting to live up to its full potential.

Mr. Boersma reviewed the special projects that have been completed at Bearcat Stables recently. Twenty badly needed additional parking spaces were created at Bearcat by the operations team and additional fenced areas were built for the horses.

The ponds will soon be stocked this month although the date is not yet determined. A seeding and weeding program is in place at Bearden Pond.

Wildfire mitigation efforts are happening with the help of Eagle Valley Wildland and Old Growth Tree Service. Old Growth Tree Service has performed well.