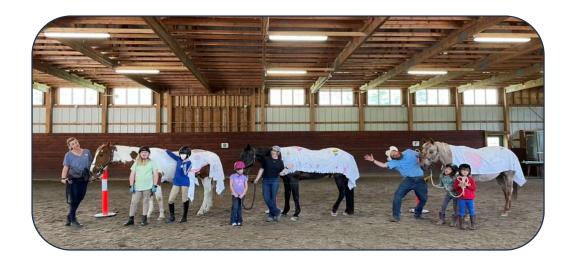

He reported that Annie Morris and Chris Bale are doing a great job at the Equestrian Center in creating programs that drive revenue, while managing or creating events to drive interest in the operation. He reviewed several of the projects that are in progress to include arena, hay storage and fencing improvements. Ms. Kurtz reported that the June 20 horse camp has 34 of 36 spots filled. It would be full except for a last-minute cancellation. The Kids Camp will operate Tuesday through Friday. Most of the week will involve improving riding skills with games, arts and crafts. Fridays will include painting the horses to be followed by bathing and grooming the horses. A special public event will be held at the end of each week to highlight the new skills learned. Parents and grandparents are encouraged to attend.