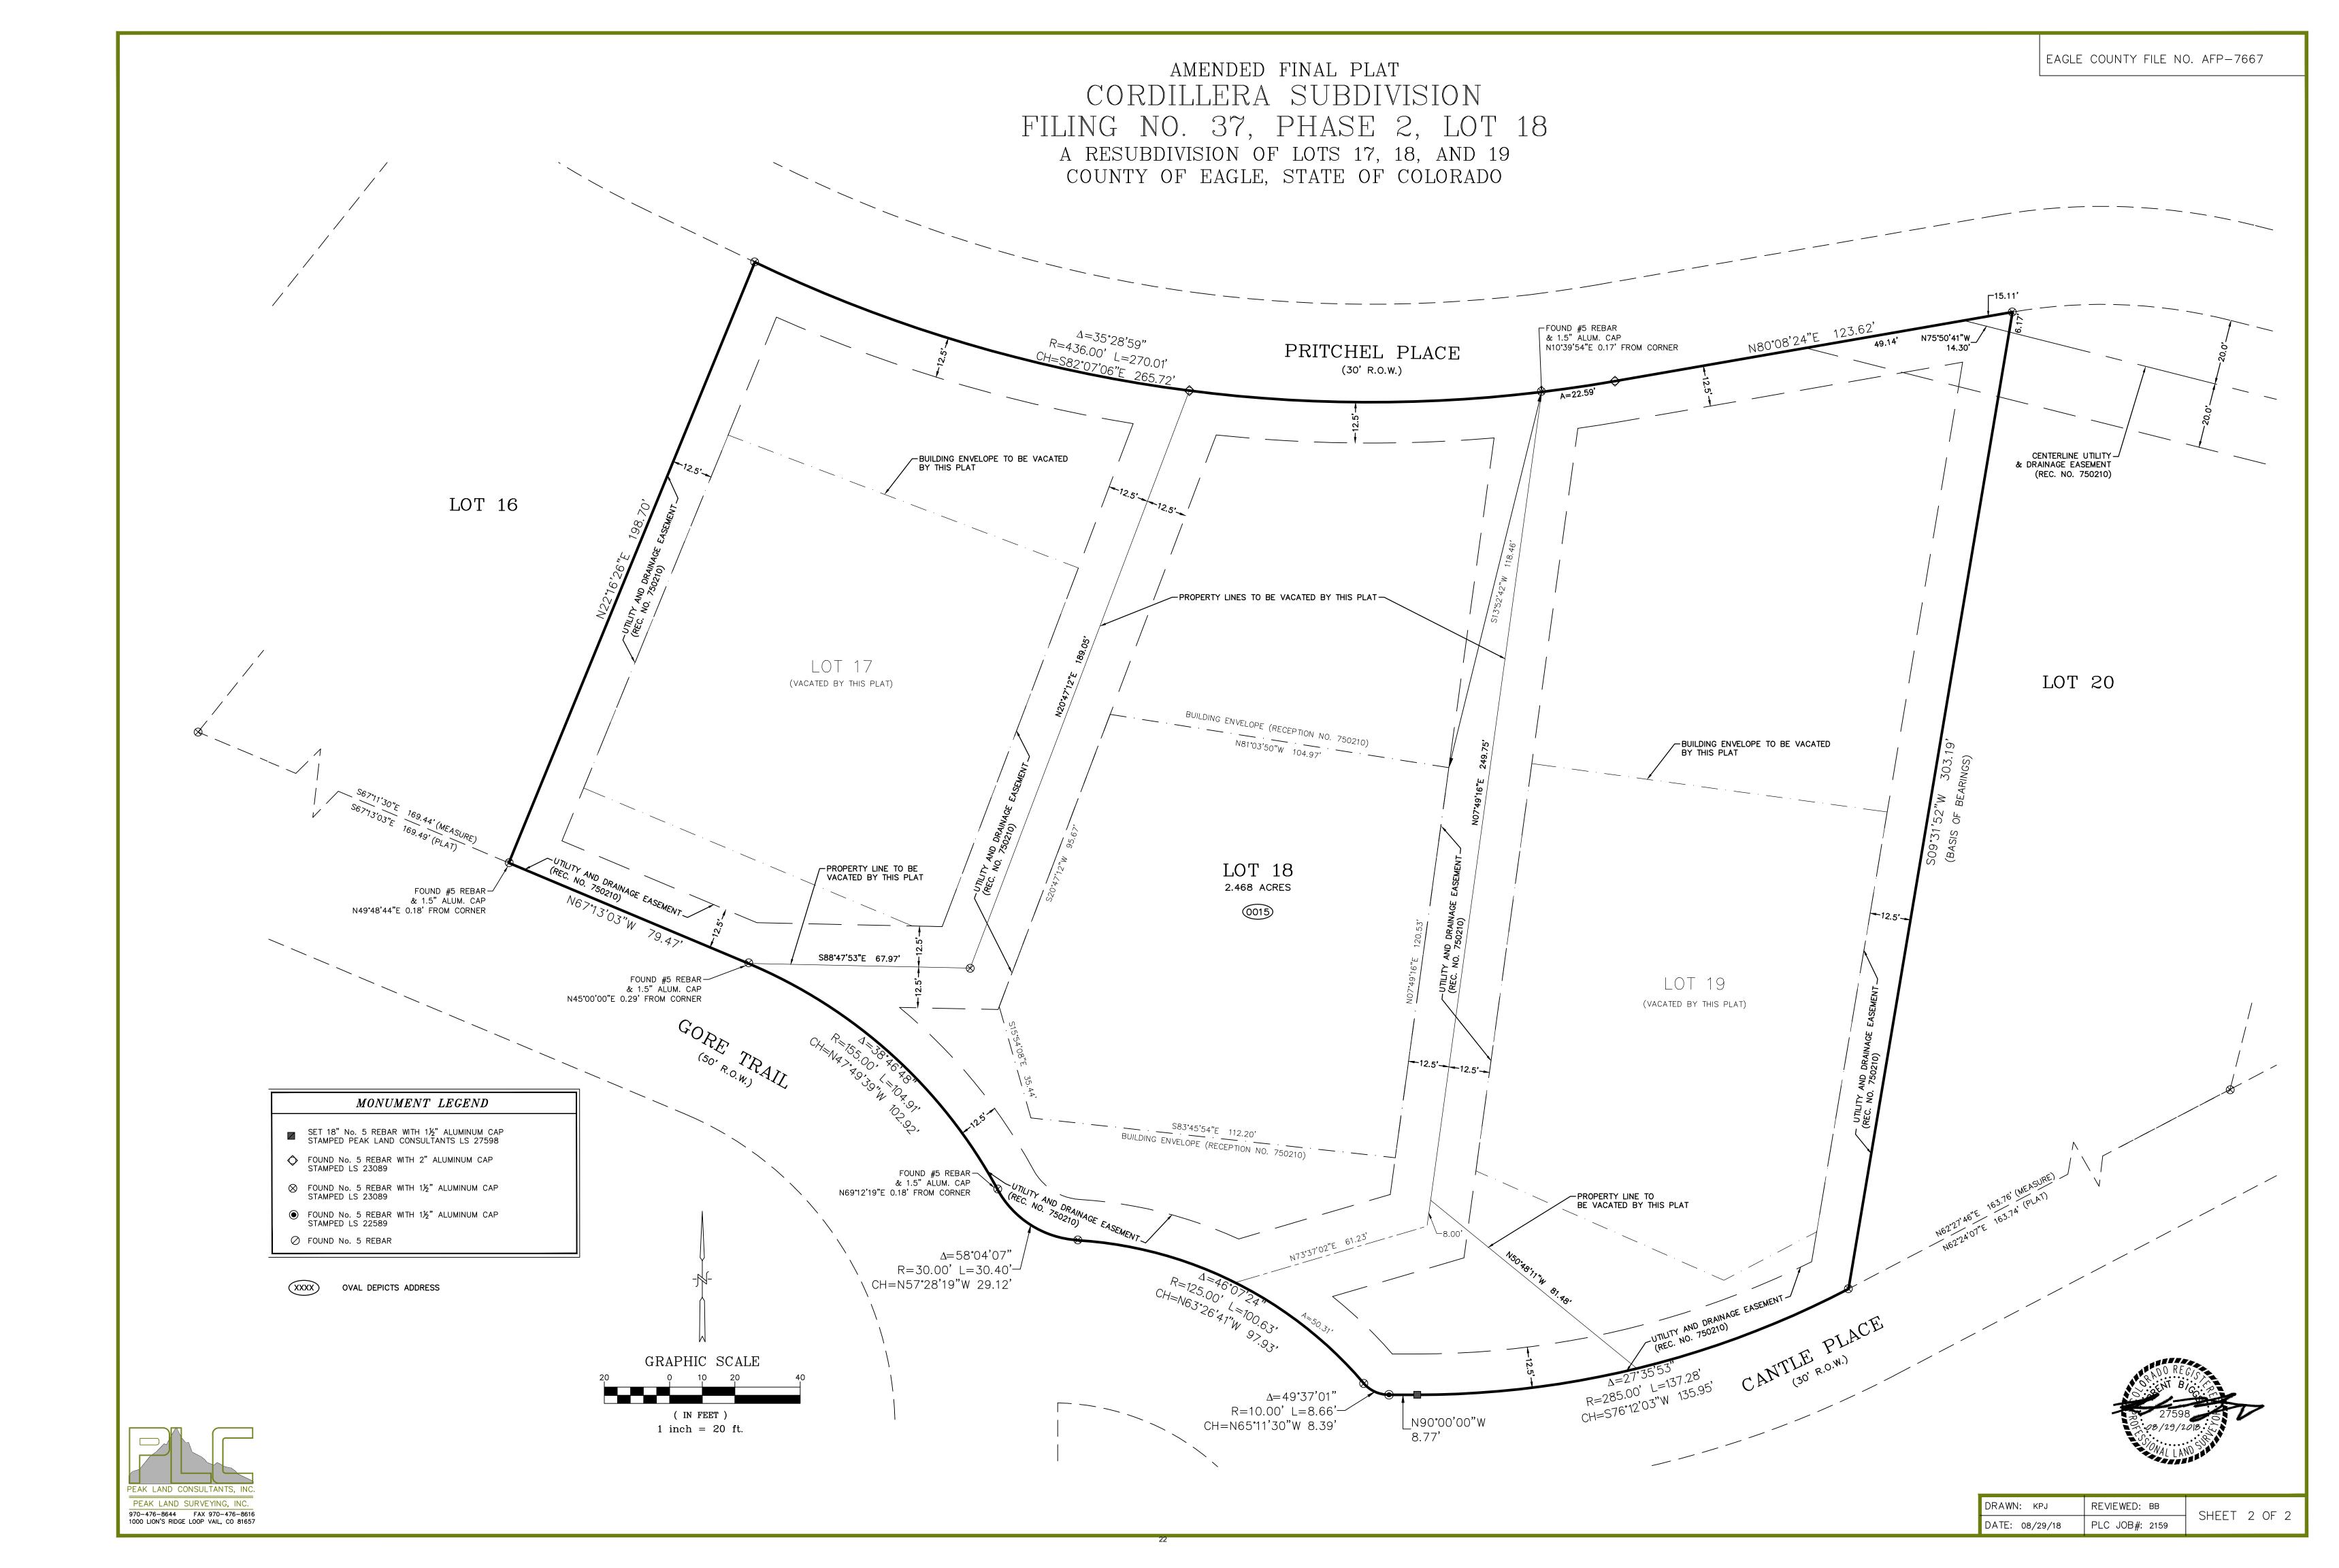

#### Lot Line Amendment

The Fisher Lot Line Amendment application was reviewed by the DRB. Amended plat Filing 37 lots 17 - 18 - 19 to be combine into one parcel:

- Single owner for lots 17 18 19
- All lots are contiguous
- Lot 17 building envelope to be vacated, property line between 17 / 18 to be vacated
- Lot 19 building envelope to be vacated, property line between 19 / 18 to be vacated
- Existing home on lot 18
- Owner is aware of losing development potential by vacating the building envelope
- DRB administrator to verify with ERWSD if water stubs must be removed.

| Application Type:<br>Building Envelope Amendment<br>Lot Line Amendment<br>Vacate Lot Line                                                                                                                        |                                                          |
|------------------------------------------------------------------------------------------------------------------------------------------------------------------------------------------------------------------|----------------------------------------------------------|
| Street Address: 15 Cantle Place, 29 Cantle Place                                                                                                                                                                 |                                                          |
| Lot: 17, 18, 19 Block:                                                                                                                                                                                           |                                                          |
| DESCRIPTION OF REQUEST: The Fishers wish to vacate the                                                                                                                                                           | lot lines between their three parcels                    |
| to have one continuous lot. The residence is loca                                                                                                                                                                | ated in the middle lot with two                          |
| vacant lots on either.                                                                                                                                                                                           |                                                          |
| Property Owner:       Richard A. Fisher and Kathle         Email:       fish2256@gmail.com         Mailing Address:       817 Hinman Ave., #2E, Evan         Owner's Signature:       Jupper C. Marco & afforder | <sub>Phone:</sub> 847-951-3360<br>ston, IL 60202         |
| Primary Contact / Owner's Representative: Jenya Ber                                                                                                                                                              | ino c/o Stovall Associates, P.C.                         |
| <sub>Email:</sub> jenya@vailvalleylaw.net                                                                                                                                                                        | Phone: 970-949-4200                                      |
| Mailing Address: 175 Main Street, Suite C-109                                                                                                                                                                    |                                                          |
| Edwards, CO 81632                                                                                                                                                                                                |                                                          |
| <ul> <li>Only complete applications will be accepted. No item value and the appropriate submittal submittal items (as listed on the appropriate submittal deadline.</li> </ul>                                   | en ander se ander en |

LOT 19, CORDILLERA SUBDIVISION, FILING NO. 37, PHASE 2, LOT 18 AND 19, COUNTY OF EAGLE, STATE OF COLORADO.

More commonly known as: 29 Cantle Place, Edwards, CO 81632.

LOT 18, CORDILLERA SUBDIVISION, FILING NO. 37 PHASE 2, LOT 18 AND 19, COUNTY OF EAGLE, STATE OF COLORADO \*\*BANKRUPTCY CASE 15-22203 AS A CHAPTER 13 FILED ON 10/30/2015 BY KATHLEEN A FISHER

More commonly known as: 15 Cantle Place, Edwards, CO 81632

LOT 17, CORDILLERA SUBDIVISION, FILING NO. 37, PHASE 2, ACCORDING TO THE PLAT RECORDED FEBRUARY 20, 2001, AT RECEPTION NO. 750210, COUNTY OF EAGLE, STATE OF COLORADO.

More commonly known as: 337 Gore Trail, Cordillera, CO 81632

This Limited Power of Attorney shall continue to be effective regardless if we become disabled, incapacitated, or incompetent for the period of time beginning as of the date this document is executed below and terminating upon the issuance and recording of an Amended Final Plat in the real property records of Eagle County, Colorado.