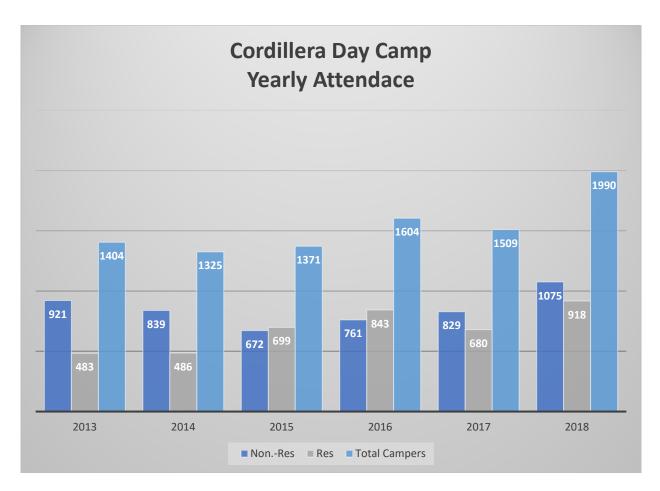

#### Annual Meeting Preparation

General Manager Oys provided board members the meeting agenda and notes. Each board member was assigned a topic to present during the Annual Meeting.

Board members requested that the Community Survey presentation be shortened due to concerns about its length and dryness of the data. The final full report will provide the community all the information and will be posted on the website.