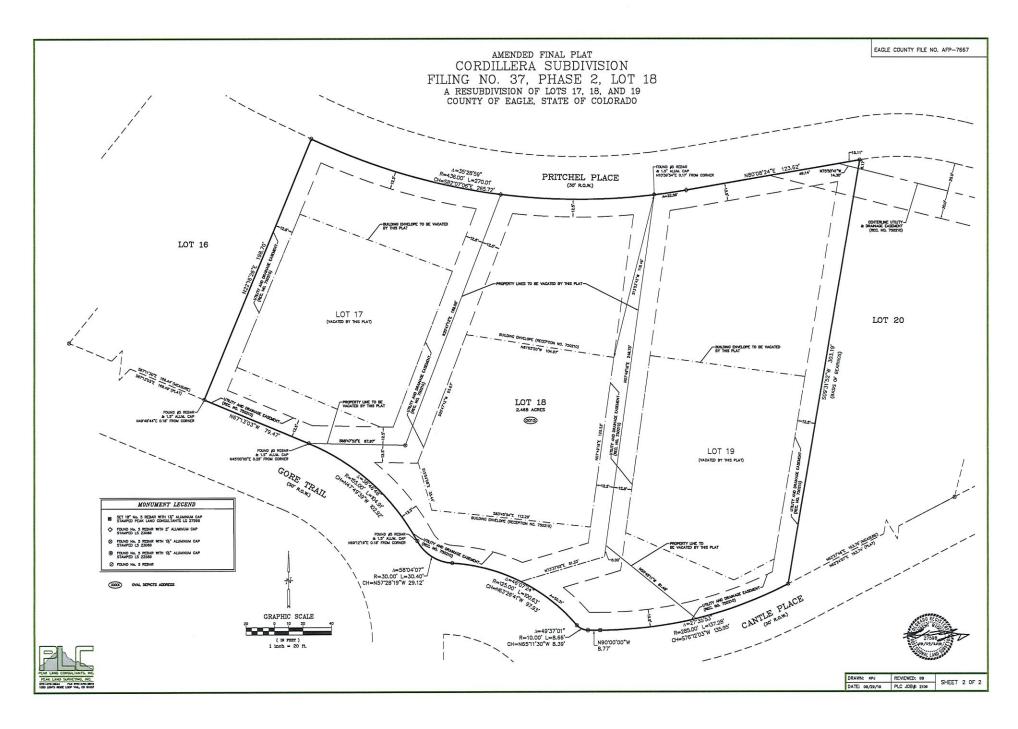

#### Lot Line Amendment

The Fisher Lot Line Amendment application was reviewed by the DRB. Amended plat Filing 37 lots 17 - 18 - 19 to be combine into one parcel:

- Single owner for lots 17 18 19
- All lots are contiguous
- Lot 17 building envelope to be vacated, property line between 17 / 18 to be vacated
- Lot 19 building envelope to be vacated, property line between 19 / 18 to be vacated
- Existing home on lot 18
- Owner is aware of losing development potential by vacating the building envelope
- DRB administrator to verify with ERWSD if water stubs must be removed.

| Application Type:<br>Building Envelope Amendment<br>Lot Line Amendment<br>Vacate Lot Line                                                                                                                        |                                                          |
|------------------------------------------------------------------------------------------------------------------------------------------------------------------------------------------------------------------|----------------------------------------------------------|
| Street Address: 15 Cantle Place, 29 Cantle Place                                                                                                                                                                 |                                                          |
| Lot: 17, 18, 19 Block:                                                                                                                                                                                           |                                                          |
| DESCRIPTION OF REQUEST: The Fishers wish to vacate the                                                                                                                                                           | lot lines between their three parcels                    |
| to have one continuous lot. The residence is loca                                                                                                                                                                | ated in the middle lot with two                          |
| vacant lots on either.                                                                                                                                                                                           |                                                          |
| Property Owner:       Richard A. Fisher and Kathle         Email:       fish2256@gmail.com         Mailing Address:       817 Hinman Ave., #2E, Evan         Owner's Signature:       Jupper C. Marco & afforder | <sub>Phone:</sub> 847-951-3360<br>ston, IL 60202         |
| Primary Contact / Owner's Representative: Jenya Ber                                                                                                                                                              | ino c/o Stovall Associates, P.C.                         |
| <sub>Email:</sub> jenya@vailvalleylaw.net                                                                                                                                                                        | Phone: 970-949-4200                                      |
| Mailing Address: 175 Main Street, Suite C-109                                                                                                                                                                    |                                                          |
| Edwards, CO 81632                                                                                                                                                                                                |                                                          |
| <ul> <li>Only complete applications will be accepted. No item value and the appropriate submittal submittal items (as listed on the appropriate submittal deadline.</li> </ul>                                   | en ander se ander en |

LOT 19, CORDILLERA SUBDIVISION, FILING NO. 37, PHASE 2, LOT 18 AND 19, COUNTY OF EAGLE, STATE OF COLORADO.

More commonly known as: 29 Cantle Place, Edwards, CO 81632.

LOT 18, CORDILLERA SUBDIVISION, FILING NO. 37 PHASE 2, LOT 18 AND 19, COUNTY OF EAGLE, STATE OF COLORADO \*\*BANKRUPTCY CASE 15-22203 AS A CHAPTER 13 FILED ON 10/30/2015 BY KATHLEEN A FISHER

More commonly known as: 15 Cantle Place, Edwards, CO 81632

LOT 17, CORDILLERA SUBDIVISION, FILING NO. 37, PHASE 2, ACCORDING TO THE PLAT RECORDED FEBRUARY 20, 2001, AT RECEPTION NO. 750210, COUNTY OF EAGLE, STATE OF COLORADO.

More commonly known as: 337 Gore Trail, Cordillera, CO 81632

This Limited Power of Attorney shall continue to be effective regardless if we become disabled, incapacitated, or incompetent for the period of time beginning as of the date this document is executed below and terminating upon the issuance and recording of an Amended Final Plat in the real property records of Eagle County, Colorado.