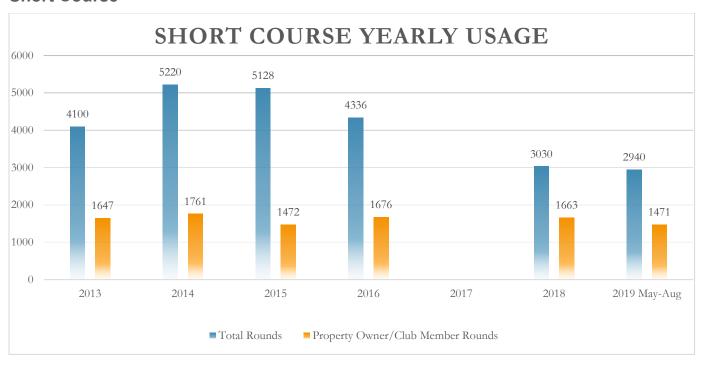

#### Recreation

- # of Trailhead pool users total and per day
- # of Cordy campers total and per day
- # of nonresident and resident campers
- # of Athletic Center users total and per day
- # of different fitness classes held
- # of Vail Gondola Club members
- # of VGC sales and resignations
- # of VGC skiers during the 2019/2020 season
- # of member skiers and guests
- # of rounds played at Short Course
- # of community enrichment events held