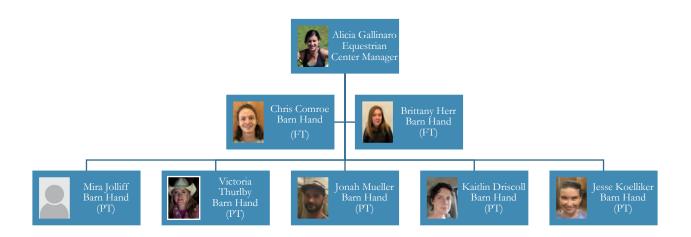

Alicia Gallinaro, equestrian center manager, has a long history of working with horses. Taught by her grandmother, she started riding at a very young age and went on to train and compete in dressage in jumpers. She later discovered a passion for training horses and teaching riding. A graduate of Manhattan College with a degree in Business, Alicia managed a riding facility in Massachusetts before moving to Colorado in 2013 to work at Black Mountain Ranch. There she worked as a wrangler, trainer and instructor while managing restaurants in the winter. More recently, Alicia lived in Breckenridge and worked in the restaurant industry.