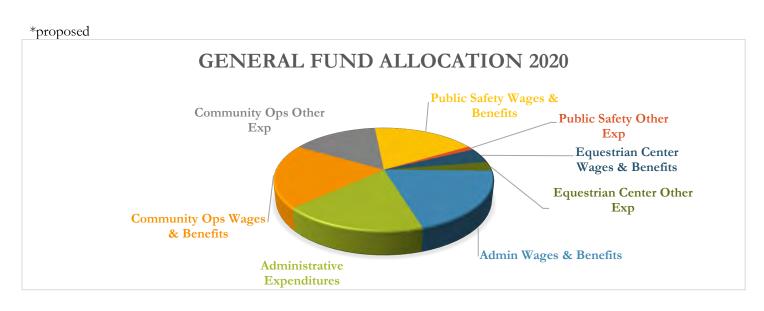

#### **CMD Summary**

The CMD budget consists of six different funds.

The General Fund accounts for the financial resources related to the overall operations of the district not required to be accounted for in other funds, including public safety, community operations, equestrian center and administration.

#### Revenues

- CMD revenues of \$8.53 million are generated primarily from property and ownership taxes, the CPOA service agreement contract and Equestrian Center boarding fees. Total General Fund revenue for 2020 is expected to total \$6.7 million, an increase of 2.9 percent over 2019.
- Property and ownership taxes are budgeted in 2020 to generate \$6,445,622. The General Fund, CMD and CMMD Debt Service Funds mill levies are budgeted to generate property tax revenue of \$6,165,622. Specific ownership tax revenue is budgeted at \$280,000.
- The operating mill levy for 2020 will increase from 44.284 mills to 48.460 mills to produce a 5.5 percent increase in property tax revenue. The operating mill levy pays for public safety, administrative expenses, road maintenance including snow removal, facility maintenance and capital projects.
- The CMD Debt Service mill levy for 2020 will decrease from 24.733 mills to 13.568 mills. The dramatic decrease in the mills for CMD Debt Service is due to the payoff of 2017a bond series. The revenue generated from this mill levy is used to pay debt service on bonds issued by the Cordillera Metro District.
- The CMMD Debt Service mill levy for 2020 will decrease from 45.195 mills to 37.935 mills. The revenue generated from this mill levy is used to pay debt service on bonds issued by the CMMD.
- CMD and CPOA execute an annual service agreement contract. Budgeted revenues from CPOA for 2020 are \$1,463,311. The CMD and CPOA service agreement includes public safety, general and administration services. CPOA also contributes \$400,000 to the CMD and CMMD Debt Service Funds to pay a portion of the long-term debt of CMD.
- Other revenues budgeted for 2020 include \$171,615 in miscellaneous revenue.
- Budgeted revenues for the Cordillera Equestrian Center in 2020 are \$424,017 and increase of 2.3 percent over 2019.
- The Capital Projects Fund revenue is budgeted at \$1,380,000 which is a transfer from the General Fund.

#### **Expenditures**

CMD expenses are grouped into four major categories: debt service, personnel, capital projects and operating costs.

- CMD's proposed budget for 2020 outlines expenditures totaling \$8.41 million which includes expenditures for the General Fund, CMD and CMMD Debt Service Funds and Capital Improvement Projects Fund.
- General Fund expenditures are forecasted to total \$5.19 million for 2020 a .5 percent decrease from 2019.
- Personnel related costs are \$3,797,333 for all full and part time employees.
- Debt service for CMD and CMMD will dramatically decrease due to the payoff of the 2017a series bonds and interest savings from the bond refinance completed in 2017. Total debt payments for 2020 equal \$1.93 million.