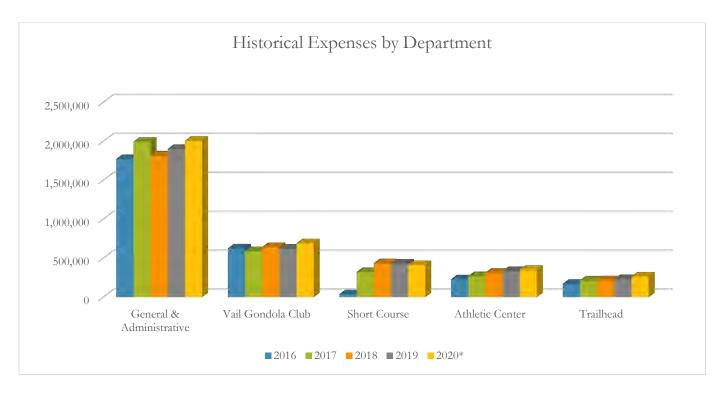

|                          | 2016        | 2017        | 2018        | 2019        | 2020*       |
|--------------------------|-------------|-------------|-------------|-------------|-------------|
| General & Administrative | 1,772,672   | 1,995,426   | 1,819,739   | 1,902,734   | 2,006,854   |
| Vail Gondola Club        | 625,477     | 590,958     | 642,774     | 622,849     | 691,608     |
| Short Course             | 39,434      | 323,032     | 435,949     | 430,422     | 411,750     |
| Athletic Center          | 229,327     | 270,031     | 313,770     | 335,206     | 350,456     |
| Trailhead                | 170,786     | 214,531     | 217,425     | 232,438     | 264,829     |
| Total                    | \$2,837,696 | \$3,393,978 | \$3,429,657 | \$3,523,649 | \$3,725,497 |