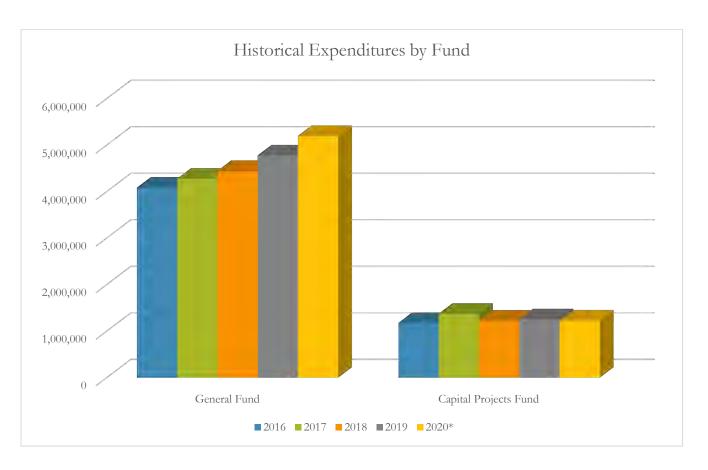

|                       | 2016        | 2017        | 2018        | 2019        | 2020*       |
|-----------------------|-------------|-------------|-------------|-------------|-------------|
| General Fund          | 4,086,589   | 4,279,015   | 4,447,628   | 4,779,543   | 5,199,236   |
| Capital Projects Fund | 1,179,580   | 1,376,447   | 1,228,775   | 1,257,405   | 1,230,245   |
| Total                 | \$5,266,169 | \$5,655,462 | \$5,676,403 | \$6,036,948 | \$6,429,481 |
|                       |             |             |             |             | _           |