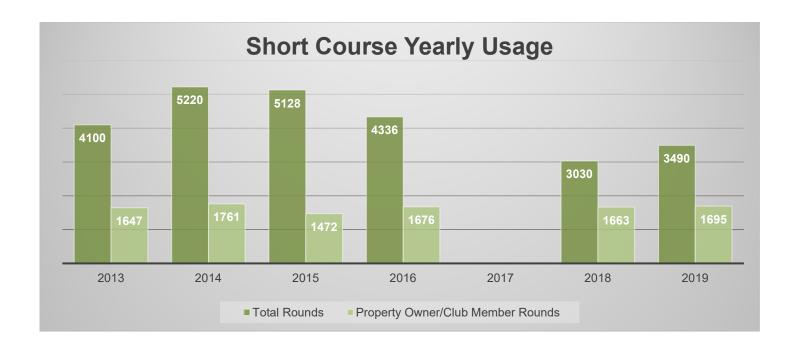

#### Recreation

- # of Trailhead pool users total and per day
- # of Cordy campers total and per day
- # of nonresident and resident campers
- # of Athletic Center users total and per day
- # of different fitness classes held
- # of Vail Gondola Club members
- # of VGC sales and resignations
- # of VGC skiers during the 2019/2020 season
- # of member skiers and guests
- # of rounds played at Short Course
- # of community enrichment events held