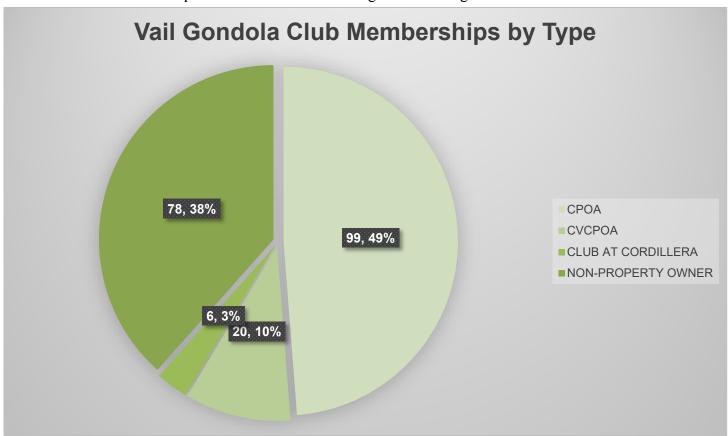

#### Recreation

- # of Trailhead pool users total and per day
- # of Cordy campers total and per day
- # of nonresident and resident campers
- # of Athletic Center users total and per day
- # of different fitness classes held
- # of Vail Gondola Club members
- # of VGC sales and resignations
- # of VGC skiers during the 2019/2020 season
- # of member skiers and guests
- # of rounds played at Short Course
- # of community enrichment events held