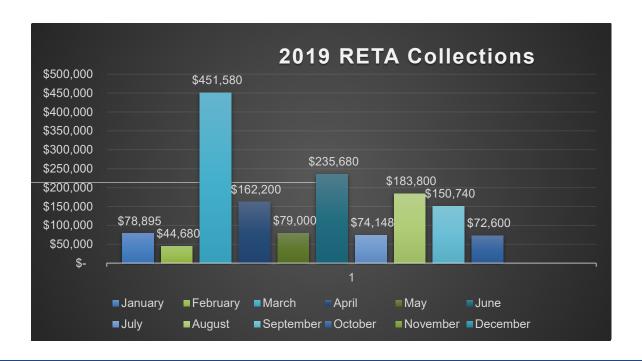

#### Revenues

- The association's primary source of revenue is the annual property owner's assessment, which will stay flat at \$3,000 per year per property owner for 2020. Total annual assessment revenue for 2020 is budgeted at \$2,517,000. The decrease in total assessment revenue from 2019 is due to lot combinations that were approved and completed in 2019.
- The Real Estate Transfer Assessment (RETA) is revenue for the CPOA. The amount fluctuates in correlation to the local real estate housing market and is budgeted at \$1.35 million for 2020, consistent with amounts budgeted for the previous two years.
- Other 2020 revenues specific to CPOA amenities include DRB fees: \$22,000; Gondola Club: \$691,600; Athletic Center: \$4,800; Trailhead Clubhouse: \$92,045 and Short Course Golf: \$65,000. These revenues offset operating costs at each of the aforementioned amenities.