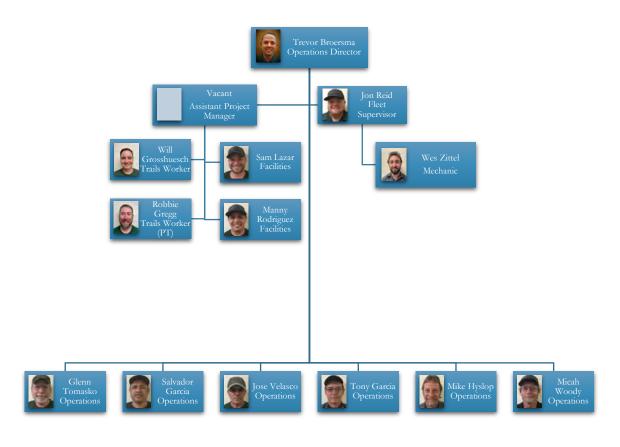

**Trevor Broersma,** operations director, oversees the maintenance and repair of all of Cordillera's infrastructure including eight buildings, two gate houses, the Short Course, 40 miles of roadways, 33 miles of trails, 1.3 miles of private fishing on the Eagle River and four fly fishing ponds. He manages a 13-member staff and a 60-piece fleet of heavy equipment and has **led** capital

projects totaling more than \$5 million. Other responsibilities include oversight of a 20-year road improvement plan and a 20-year reserve study for all facilities. Trevor hails from Grand Haven, Michigan. He is a certified public manager and holds a degree in business communications from Calvin College, a Turfgrass Management Certification from Penn-State University and a Golf Course Superintendent Certificate from the Golf Course Superintendents Association of America. Trevor has an extensive background in project management and team development and more than 20 years of experience working on large golf course redevelopment projects throughout the country.