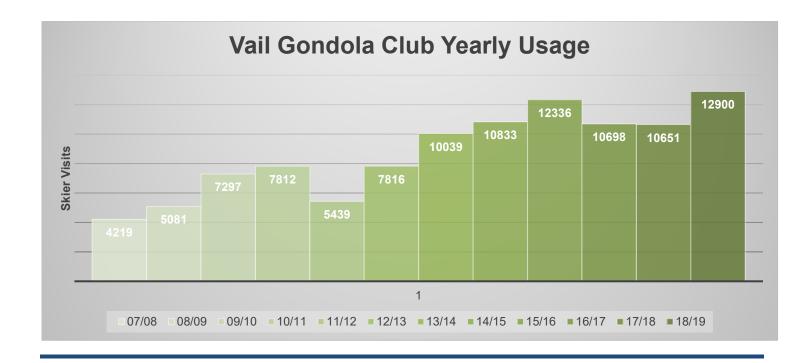

#### Recreation

- # of Trailhead pool users total and per day
- # of Cordy campers total and per day
- # of nonresident and resident campers
- # of Athletic Center users total and per day
- # of different fitness classes held
- # of Vail Gondola Club members
- # of VGC sales and resignations
- # of VGC skiers during the 2019/2020 season
- # of member skiers and guests
- # of rounds played at Short Course
- # of community enrichment events held