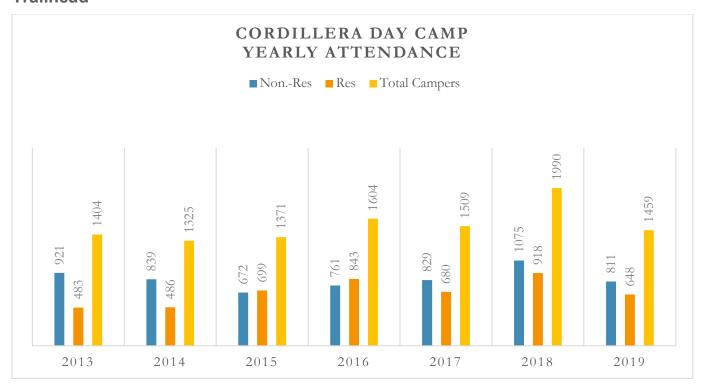

#### **Amenities and Services**

- Public Safety oversees the gates and first responder efforts for the community.
- Community Operations maintains all of the community infrastructure and amenities that property owners enjoy.
- The Athletic Center at Cordillera provides a wealth of fitness and recreational opportunities as well as incredible views of Gore Range.
- "Cordy Camp" is held at the Trailhead Clubhouse and Pool Complex every summer offering children ages 5-12 a summer camp experience they will not soon forget.
- The Cordillera Equestrian Center is the largest such facility in the Vail Valley, boarding up to 48 horses.
- Cordillera offers property owners access to private fishing on the Eagle River and five stocked ponds.
- Located in Town Center, the Cordillera Post Office and Café offers property owners a place to read their mail and sip on freshly brewed coffee.
- A Dave Pelz Signature Design, the Short Course is one of two in the world.
- The family-friendly "Trailhead" is the place to be during the summer in Cordillera with saltwater pools, a playground, basketball courts, board games, table tennis and more.
- The Vail Gondola Club is a seasonal private club located in Vail Village at the top of Bridge Street, steps from the base of Vail Mountain and Gondola One.
- At Bearden Homestead and Bearcat Stables, where horses have grazed for a century, the Cordillera Metro District has partnered with Indian Summer Outfitters to provide 1- to 6-hour single-day rides or extended day adventures into the back-country (including the famous Vail to Aspen trip).
- With inspirational scenery, the Club at Cordillera is home to three world class golf courses created by some of the
  greatest names in golf; Hale Irwin masterfully crafted the Mountain Course, Jack Nicklaus constructed the mesmerizing Summit Course and Dave Pelz designed the Short Course.