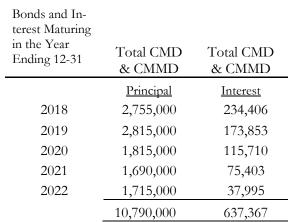

CMD and Cordillera Mountain Metropolitan District (CMMD) Debt Service Funds account for the payment of debt including principal, interest and associated costs. Each debt service fund has an associated taxing mill levy to generate revenue.

#### **Expenditures**

CMD expenses are grouped into four major categories: debt service, personnel, capital projects and operating costs.

- CMD's proposed budget for 2020 outlines expenditures totaling \$8.41 million which includes expenditures for the General Fund, CMD and CMMD Debt Service Funds and Capital Improvement Projects Fund.
- General Fund expenditures are forecasted to total \$5.19 million for 2020 a .5 percent decrease from 2019.
- Personnel related costs are \$3,797,333 for all full and part time employees.
- Debt service for CMD and CMMD will dramatically decrease due to the payoff of the 2017a series bonds and interest savings from the bond refinance completed in 2017. Total debt payments for 2020 equal \$1.93 million.